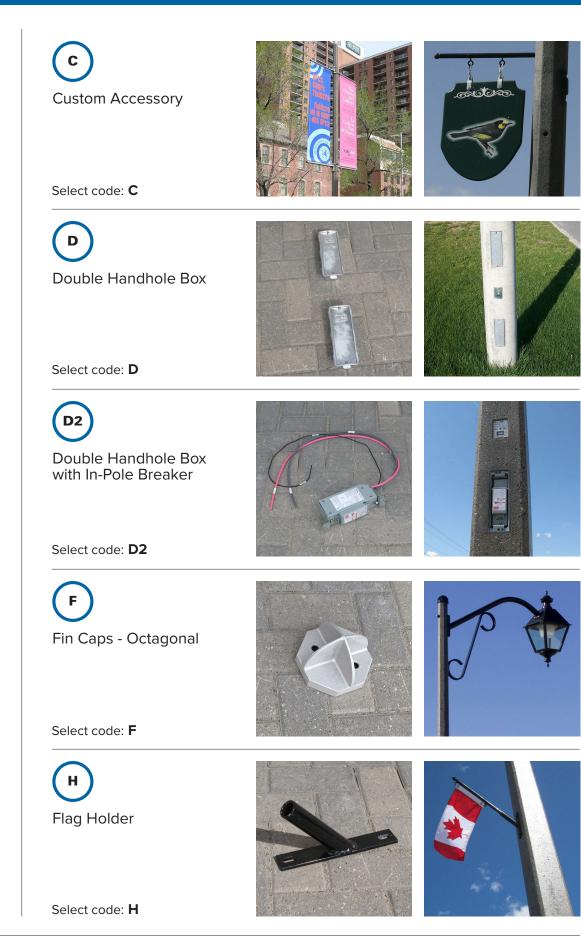

#### **Miscellaneous Options**

| USI Product Code | Description                              |
|------------------|------------------------------------------|
| С                | Custom Accessory                         |
| D                | Double Handhole Box                      |
| D2               | Double Handhole Box with In-Pole Breaker |
| F                | Fin Caps - Octagonal                     |
| Н                | Flag Holder                              |
| Р                | Admixture Corrosion Protection           |
| R                | GFI Receptacle                           |
| W                | Wire Entry                               |
| X                | Exterior Silane Sealer                   |

## Miscellaneous Options