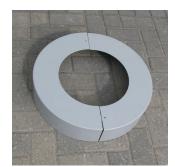

#### **Base Plate Options**

| USI Product Code | Description                           |
|------------------|---------------------------------------|
| В                | Base Plate - Flush with Bolts Exposed |
| B1               | Base Plate - Hidden Bolt Pockets      |
| B2               | Base Plate - Below Grade Stub         |
| S                | Base Plate Shroud - Square            |
| S1               | Base Plate Shroud - Round             |

**B2** 

Base Plate – Below Grade Stub

Select code: B2

**S** Base Plate Shroud – Square

Select code: S

Base Plate Shroud – Round

Select code: S1