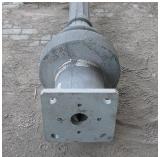

#### **Base Plate Options**

| USI Product Code | Description                           |
|------------------|---------------------------------------|
| В                | Base Plate - Flush with Bolts Exposed |
| B1               | Base Plate - Hidden Bolt Pockets      |
| B2               | Base Plate - Below Grade Stub         |
| S                | Base Plate Shroud - Square            |
| S1               | Base Plate Shroud - Round             |

## Decorative Arm Options

Select code: L

Ladder Arm Rest with Scroll

Select code: L1

Base Plate – Flush with Bolts Exposed

Select code:  ${\boldsymbol{\mathsf{B}}}$ 

Base Plate – Hidden Bolt Pockets

Select code: **B1** 