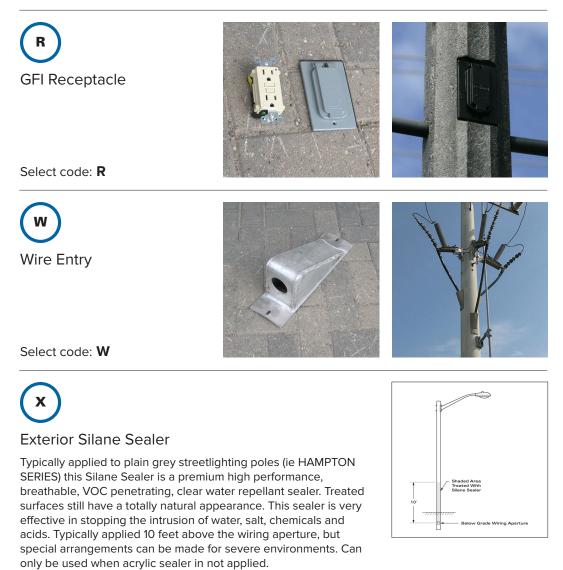

#### **Miscellaneous Options**

| USI Product Code | Description                              |
|------------------|------------------------------------------|
| С                | Custom Accessory                         |
| D                | Double Handhole Box                      |
| D2               | Double Handhole Box with In-Pole Breaker |
| F                | Fin Caps - Octagonal                     |
| Н                | Flag Holder                              |
| Р                | Admixture Corrosion Protection           |
| R                | GFI Receptacle                           |
| W                | Wire Entry                               |
| X                | Exterior Silane Sealer                   |

## Miscellaneous Options