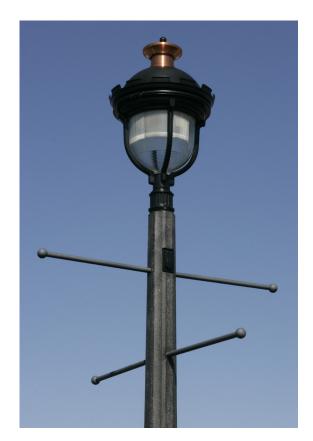

## Decorative Arm Options

Select code: L

Ladder Arm Rest with Scroll

Select code: L1

Base Plate – Flush with Bolts Exposed

Select code:  ${\boldsymbol{\mathsf{B}}}$ 

Base Plate – Hidden Bolt Pockets

Select code: **B1** 

**B2** 

Base Plate – Below Grade Stub

Select code: B2

**S** Base Plate Shroud – Square

Select code: S

Base Plate Shroud – Round

Select code: S1