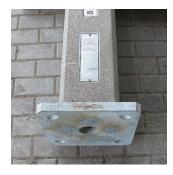

#### **Base Plate Options**

| USI Product Code | Description                           |
|------------------|---------------------------------------|
| В                | Base Plate - Flush with Bolts Exposed |
| B1               | Base Plate - Hidden Bolt Pockets      |
| B2               | Base Plate - Below Grade Stub         |
| S                | Base Plate Shroud - Square            |
| S1               | Base Plate Shroud - Round             |

**B2** 

Base Plate – Below Grade Stub

Select code: B2

**S** Base Plate Shroud – Square

Select code: S

Base Plate Shroud – Round

Select code: S1