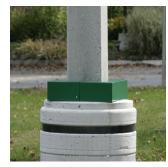

#### **Base Plate Options**

| USI Product Code | Description                           |
|------------------|---------------------------------------|
| В                | Base Plate - Flush with Bolts Exposed |
| B1               | Base Plate - Hidden Bolt Pockets      |
| B2               | Base Plate - Below Grade Stub         |
| S                | Base Plate Shroud - Square            |
| S1               | Base Plate Shroud - Round             |

**B2** 

Base Plate – Below Grade Stub

Select code: B2

**S** Base Plate Shroud – Square

Select code: S

Base Plate Shroud – Round

Select code: S1