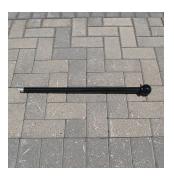

## Decorative Arm Options

Select code: A

A1 Banner Arm with Scroll

8

EEE

Select code: A1

Banner Arm with Flower Pot Holder

Select code: A2

Banner Arm with Scroll and Flower Pot Holder

Select code: A3

Breakaway Banner Arm

Select code: A4