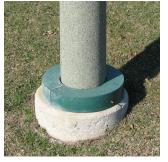

#### **Base Plate Options**

| USI Product Code | Description                           |
|------------------|---------------------------------------|
| В                | Base Plate - Flush with Bolts Exposed |
| B1               | Base Plate - Hidden Bolt Pockets      |
| B2               | Base Plate - Below Grade Stub         |
| S                | Base Plate Shroud - Square            |
| S1               | Base Plate Shroud - Round             |

**B2** 

Base Plate – Below Grade Stub

Select code: B2

**S** Base Plate Shroud – Square

Select code: S

Base Plate Shroud – Round

Select code: S1