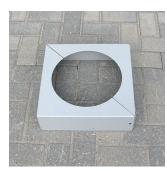

#### **Base Plate Options**

| USI Product Code | Description                           |
|------------------|---------------------------------------|
| В                | Base Plate - Flush with Bolts Exposed |
| B1               | Base Plate - Hidden Bolt Pockets      |
| B2               | Base Plate - Below Grade Stub         |
| S                | Base Plate Shroud - Square            |
| S1               | Base Plate Shroud - Round             |

**B2** 

Base Plate – Below Grade Stub

Select code: B2

**S** Base Plate Shroud – Square

Select code: S

Base Plate Shroud – Round

Select code: S1