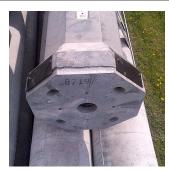

#### **Base Plate Options**

| USI Product Code | Description                           |
|------------------|---------------------------------------|
| В                | Base Plate - Flush with Bolts Exposed |
| B1               | Base Plate - Hidden Bolt Pockets      |
| B2               | Base Plate - Below Grade Stub         |
| S                | Base Plate Shroud - Square            |
| S1               | Base Plate Shroud - Round             |

**B2** 

Base Plate – Below Grade Stub

Select code: B2

**S** Base Plate Shroud – Square

Select code: S

Base Plate Shroud – Round

Select code: S1