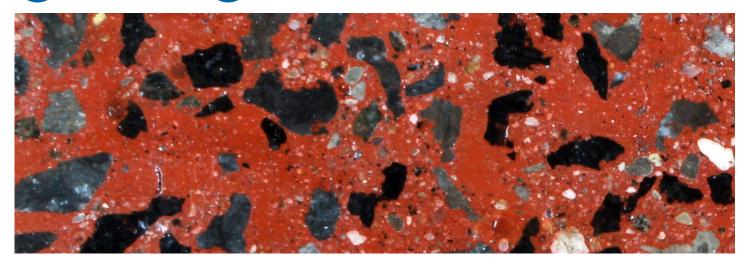

## POLISHED (AR) AUTUMN RED

### THE POLISHED FINISH

This surface finish is accomplished by polishing the face of the concrete pole by mechanical means. Diamond polishing discs work the surface to an ultra smooth finish. After polishing the face of the pole, a clear acrylic sealer is applied to further enhance the natural beauty of the stone.

#### **ABOUT OUR COLOURS & FINISHES**

The decorative pole finish is not a veneer or a painted finish. The entire concrete matrix is a combination of specialty decorative colored aggregates, pigments, and cement. The entire pole is spun cast with this concrete mix. The combination of various concrete mix designs and surface finishes provides the client with over 36 standard finishes (custom colours available upon request) to choose from.