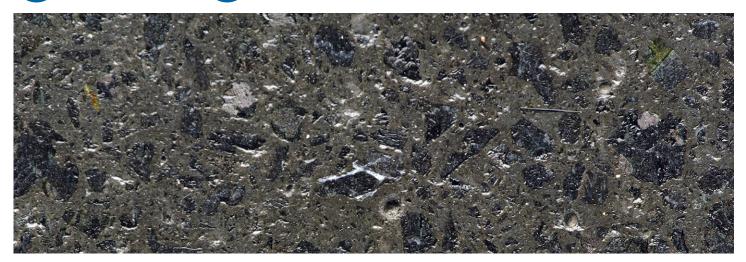

## FINISHES

2 POLISHED BE BLACK ECLIPSE

## **THE POLISHED FINISH**

This surface finish is accomplished by polishing the face of the concrete pole by mechanical means. Diamond polishing discs work the surface to an ultra smooth finish. After polishing the face of the pole, a clear acrylic sealer is applied to further enhance the natural beauty of the stone.