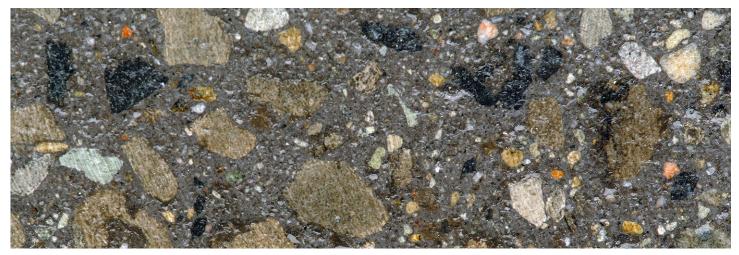

## THE POLISHED FINISH

This surface finish is accomplished by polishing the face of the concrete pole by mechanical means. Diamond polishing discs work the surface to an ultra smooth finish. After polishing the face of the pole, a clear acrylic sealer is applied to further enhance the natural beauty of the stone.

## **ABOUT OUR COLOURS & FINISHES**

The decorative pole finish is not a veneer or a painted finish. The entire concrete matrix is a combination of specialty decorative colored aggregates, pigments, and cement. The entire pole is spun cast with this concrete mix. The combination of various concrete mix designs and surface finishes provides the client with over 36 standard finishes (custom colours available upon request) to choose from.