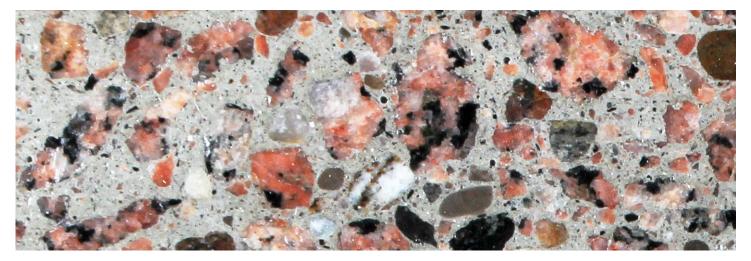

## FINISHES

<sup>2</sup> POLISHED **DR** DESERT ROSE

## **THE POLISHED FINISH**

This surface finish is accomplished by polishing the face of the concrete pole by mechanical means. Diamond polishing discs work the surface to an ultra smooth finish. After polishing the face of the pole, a clear acrylic sealer is applied to further enhance the natural beauty of the stone.