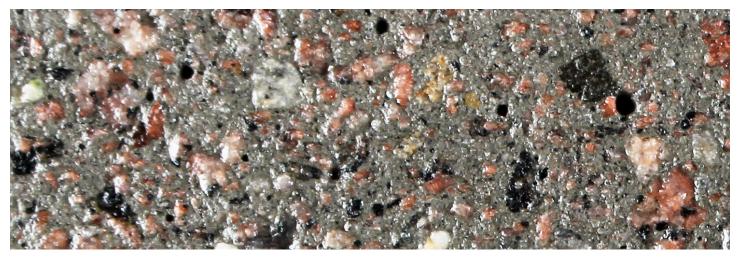

# **FINISHES 3** ETCHED **DR** DESERT ROSE

### **THE ETCHED FINISH**

This surface finish, as the name suggests, is a semi-rough finish. The etching of the pole surface is accomplished by sand blasting the face of the pole. The sand blasting removes the outer layer of mortar, exposing the decorative aggregates beneath. As with the polished finish, a clear acrylic sealer is applied to enhance the look.