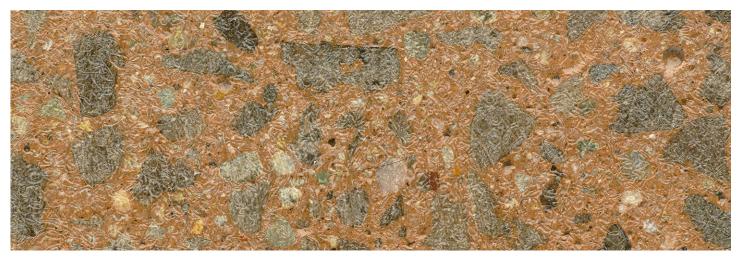

## THE POLISHED FINISH

This surface finish is accomplished by polishing the face of the concrete pole by mechanical means. Diamond polishing discs work the surface to an ultra smooth finish. After polishing the face of the pole, a clear acrylic sealer is applied to further enhance the natural beauty of the stone.

## **ABOUT OUR COLOURS & FINISHES**

The decorative pole finish is not a veneer or a painted finish. The entire concrete matrix is a combination of specialty decorative colored aggregates, pigments, and cement. The entire pole is spun cast with this concrete mix. The combination of various concrete mix designs and surface finishes provides the client with over 36 standard finishes (custom colours available upon request) to choose from.