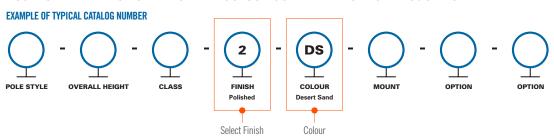

ished by polishing the face of the concrete pole by mechanical means. Diamond polishing discs work the surface to an ultra smooth finish. After polishing the face of the pole, a clear acrylic sealer is applied to further enhance the natural beauty of the stone.



## **ABOUT OUR COLOURS & FINISHES**

The decorative pole finish is not a veneer or a painted finish. The entire concrete matrix is a combination of specialty decorative colored aggregates, pigments, and cement. The entire pole is spun cast with this concrete mix. The combination of various concrete mix designs and surface finishes provides the client with over 36 standard finishes (custom colours available upon request) to choose from.

Select codes:



## POSITION REFERENCE OF FINISH AND COLOUR CODE IN TYPICAL CATALOGUE NUMBER