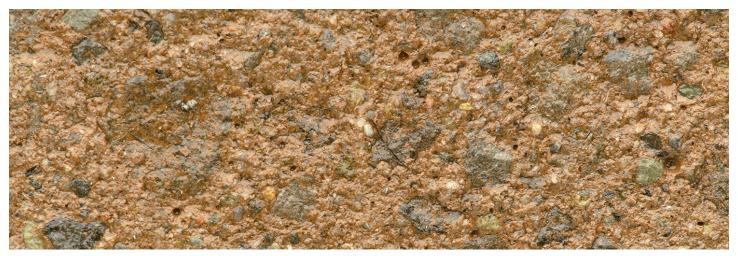

# **FINISHES** <sup>3</sup> ETCHED **D**<sup>S</sup> DESERT SAND

## THE ETCHED FINISH

This surface finish, as the name suggests, is a semi-rough finish. The etching of the pole surface is accomplished by sand blasting the face of the pole. The sand blasting removes the outer layer of mortar, exposing the decorative aggregates beneath. As with the polished finish, a clear acrylic sealer is applied to enhance the look.