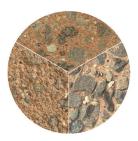

# **FINISHES** <sup>3</sup> ETCHED **D**<sup>S</sup> DESERT SAND

## THE ETCHED FINISH

This surface finish, as the name suggests, is a semi-rough finish. The etching of the pole surface is accomplished by sand blasting the face of the pole. The sand blasting removes the outer layer of mortar, exposing the decorative aggregates beneath. As with the polished finish, a clear acrylic sealer is applied to enhance the look.