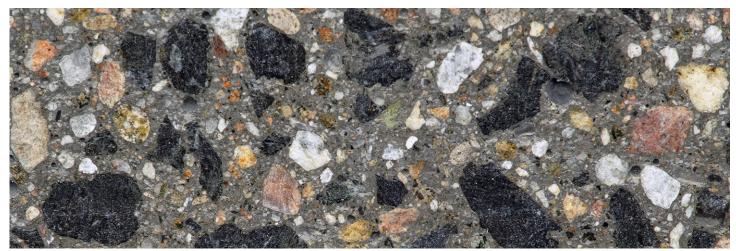

## THE POLISHED FINISH

This surface finish is accomplished by polishing the face of the concrete pole by mechanical means. Diamond polishing discs work the surface to an ultra smooth finish. After polishing the face of the pole, a clear acrylic sealer is applied to further enhance the natural beauty of the stone.

## **ABOUT OUR COLOURS & FINISHES**

The decorative pole finish is not a veneer or a painted finish. The entire concrete matrix is a combination of specialty decorative colored aggregates, pigments, and cement. The entire pole is spun cast with this concrete mix. The combination of various concrete mix designs and surface finishes provides the client with over 36 standard finishes (custom colours available upon request) to choose from.