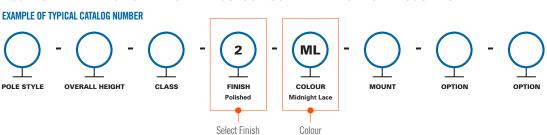

ished by polishing the face of the concrete pole by mechanical means. Diamond polishing discs work the surface to an ultra smooth finish. After polishing the face of the pole, a clear acrylic sealer is applied to further enhance the natural beauty of the stone.



## **ABOUT OUR COLOURS & FINISHES**

The decorative pole finish is not a veneer or a painted finish. The entire concrete matrix is a combination of specialty decorative colored aggregates, pigments, and cement. The entire pole is spun cast with this concrete mix. The combination of various concrete mix designs and surface finishes provides the client with over 36 standard finishes (custom colours available upon request) to choose from.

Select codes:



## POSITION REFERENCE OF FINISH AND COLOUR CODE IN TYPICAL CATALOGUE NUMBER