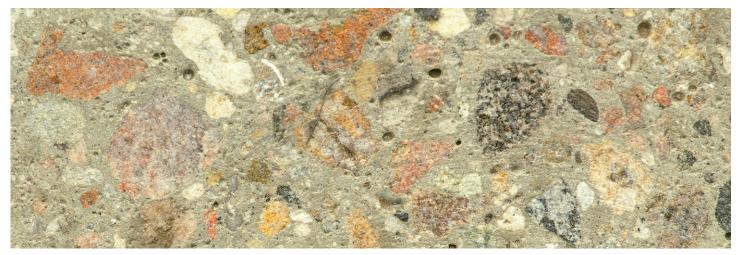

## THE POLISHED FINISH

This surface finish is accomplished by polishing the face of the concrete pole by mechanical means. Diamond polishing discs work the surface to an ultra smooth finish. After polishing the face of the pole, a clear acrylic sealer is applied to further enhance the natural beauty of the stone.

## **ABOUT OUR COLOURS & FINISHES**

The decorative pole finish is not a veneer or a painted finish. The entire concrete matrix is a combination of specialty decorative colored aggregates, pigments, and cement. The entire pole is spun cast with this concrete mix. The combination of various concrete mix designs and surface finishes provides the client with over 36 standard finishes (custom colours available upon request) to choose from.