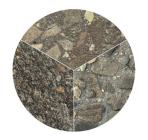

## THE POLISHED FINISH

This surface finish is accomplished by polishing the face of the concrete pole by mechanical means. Diamond polishing discs work the surface to an ultra smooth finish. After polishing the face of the pole, a clear acrylic sealer is applied to further enhance the natural beauty of the stone.

## **ABOUT OUR COLOURS & FINISHES**

The decorative pole finish is not a veneer or a painted finish. The entire concrete matrix is a combination of specialty decorative colored aggregates, pigments, and cement. The entire pole is spun cast with this concrete mix. The combination of various concrete mix designs and surface finishes provides the client with over 36 standard finishes (custom colours available upon request) to choose from.