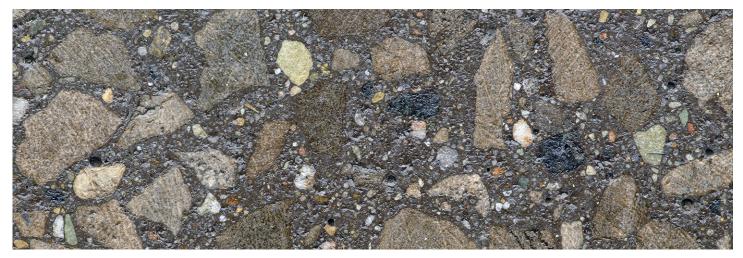

## THE POLISHED FINISH

This surface finish is accomplished by polishing the face of the concrete pole by mechanical means. Diamond polishing discs work the surface to an ultra smooth finish. After polishing the face of the pole, a clear acrylic sealer is applied to further enhance the natural beauty of the stone.

## **ABOUT OUR COLOURS & FINISHES**

The decorative pole finish is not a veneer or a painted finish. The entire concrete matrix is a combination of specialty decorative colored aggregates, pigments, and cement. The entire pole is spun cast with this concrete mix. The combination of various concrete mix designs and surface finishes provides the client with over 36 standard finishes (custom colours available upon request) to choose from.