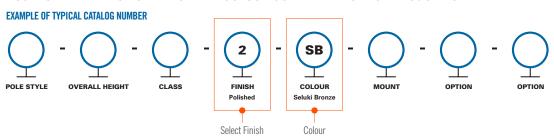

by polishing the face of the concrete pole by mechanical means. Diamond polishing discs work the surface to an ultra smooth finish. After polishing the face of the pole, a clear acrylic sealer is applied to further enhance the natural beauty of the stone.



## **ABOUT OUR COLOURS & FINISHES**

The decorative pole finish is not a veneer or a painted finish. The entire concrete matrix is a combination of specialty decorative colored aggregates, pigments, and cement. The entire pole is spun cast with this concrete mix. The combination of various concrete mix designs and surface finishes provides the client with over 36 standard finishes (custom colours available upon request) to choose from.

**Select codes:** 



## POSITION REFERENCE OF FINISH AND COLOUR CODE IN TYPICAL CATALOGUE NUMBER