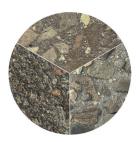

# **FINISHES** <sup>3</sup> ETCHED **SB** SELUKI BRONZE

## THE ETCHED FINISH

This surface finish, as the name suggests, is a semi-rough finish. The etching of the pole surface is accomplished by sand blasting the face of the pole. The sand blasting removes the outer layer of mortar, exposing the decorative aggregates beneath. As with the polished finish, a clear acrylic sealer is applied to enhance the look.