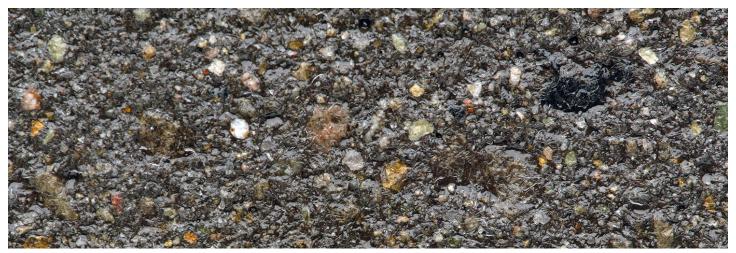

# **FINISHES** <sup>3</sup> ETCHED **SB** SELUKI BRONZE

## THE ETCHED FINISH

This surface finish, as the name suggests, is a semi-rough finish. The etching of the pole surface is accomplished by sand blasting the face of the pole. The sand blasting removes the outer layer of mortar, exposing the decorative aggregates beneath. As with the polished finish, a clear acrylic sealer is applied to enhance the look.