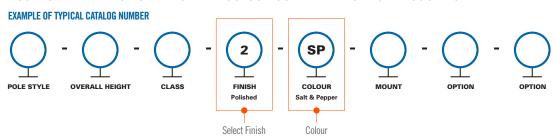

ished by polishing the face of the concrete pole by mechanical means. Diamond polishing discs work the surface to an ultra smooth finish. After polishing the face of the pole, a clear acrylic sealer is applied to further enhance the natural beauty of the stone.



## **ABOUT OUR COLOURS & FINISHES**

The decorative pole finish is not a veneer or a painted finish. The entire concrete matrix is a combination of specialty decorative colored aggregates, pigments, and cement. The entire pole is spun cast with this concrete mix. The combination of various concrete mix designs and surface finishes provides the client with over 36 standard finishes (custom colours available upon request) to choose from.

Select codes:



## POSITION REFERENCE OF FINISH AND COLOUR CODE IN TYPICAL CATALOGUE NUMBER