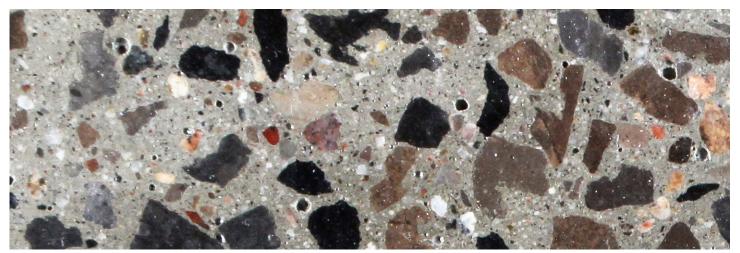

## THE POLISHED FINISH

This surface finish is accomplished by polishing the face of the concrete pole by mechanical means. Diamond polishing discs work the surface to an ultra smooth finish. After polishing the face of the pole, a clear acrylic sealer is applied to further enhance the natural beauty of the stone.

## **ABOUT OUR COLOURS & FINISHES**

The decorative pole finish is not a veneer or a painted finish. The entire concrete matrix is a combination of specialty decorative colored aggregates, pigments, and cement. The entire pole is spun cast with this concrete mix. The combination of various concrete mix designs and surface finishes provides the client with over 36 standard finishes (custom colours available upon request) to choose from.