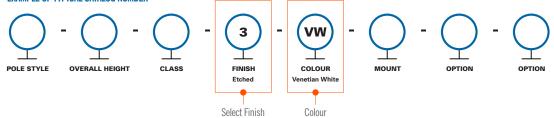

Select codes: (3) - (4)

#### POSITION REFERENCE OF FINISH AND COLOUR CODE IN TYPICAL CATALOGUE NUMBER

EXAMPLE OF TYPICAL CATALOG NUMBER