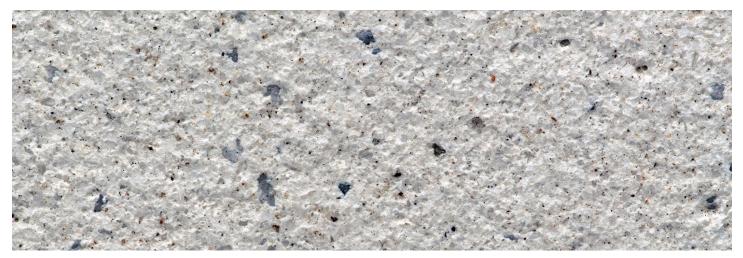

# FINISHES 3 ETCHED W VENETIAN WHITE

## THE ETCHED FINISH

This surface finish, as the name suggests, is a semi-rough finish. The etching of the pole surface is accomplished by sand blasting the face of the pole. The sand blasting removes the outer layer of mortar, exposing the decorative aggregates beneath. As with the polished finish, a clear acrylic sealer is applied to enhance the look.