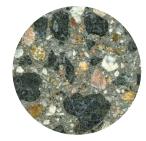

## TYPE 2 - POLISHED FINISH

Select codes: (2) (ML)

This surface finish is accomplished by polishing the face of the concrete pole by mechanical means. Diamond polishing discs work the surface to an ultra smooth finish. After polishing the face of the pole, a minimum of two coats of clear sealer are applied to further enhance the natural beauty of the stone.

# **MIDNIGHT LACE**

Select codes: 2 - ML **POLISHED** 

Select codes: 3 - ML **ETCHED** 

**EXPOSED** 