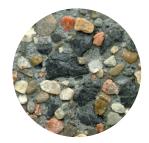

### TYPE 4 – EXPOSED FINISH

Select codes: (4) (ML)

This surface finish is a two-stage process. Initially the pole form is coated with a "surface retarder", which delays the hardening of the thin outer layer of the concrete. After the pole is cured, the pole surface is pressure washed with water to expose the aggregate. This finish is a rough finish, with large portions of the aggregate showing. No sealers are typically applied to this pole.

# **MIDNIGHT LACE**

Select codes: 2 - ML **POLISHED** 

Select codes: 3 - ML **ETCHED** 

**EXPOSED** 