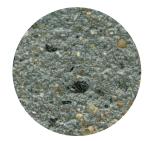

#### TYPE 3 – ETCHED FINISH

Select codes: (3) (ML)

This surface finish, as the name suggests is a semi-rough finish. The etching of the pole surface is accomplished by sand blasting the face of the pole. The sand blasting removes the outer layer of mortar, exposing the decorative aggregates beneath. As with the polished finish, a sealer is applied to enhance the look.

# **MIDNIGHT LACE**

Select codes: 2 - ML **POLISHED** 

Select codes: 3 - ML **ETCHED** 

**EXPOSED** 