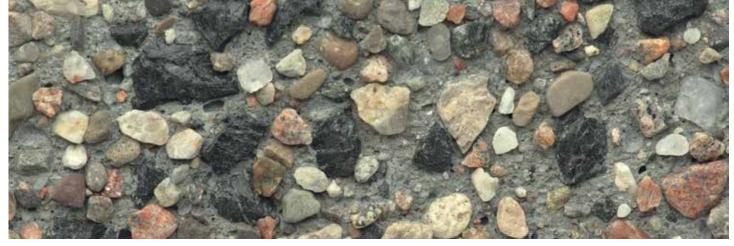

### TYPE 4 – EXPOSED FINISH

Select codes: (4) (ML)

This surface finish is a two-stage process. Initially the pole form is coated with a "surface retarder", which delays the hardening of the thin outer layer of the concrete. After the pole is cured, the pole surface is pressure washed with water to expose the aggregate. This finish is a rough finish, with large portions of the aggregate showing. No sealers are typically applied to this pole.