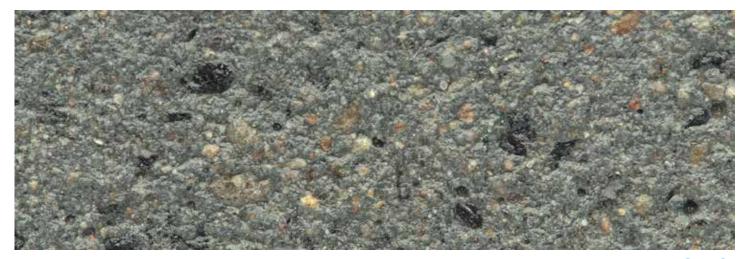

#### TYPE 3 – ETCHED FINISH

Select codes: (3) (ML)

This surface finish, as the name suggests is a semi-rough finish. The etching of the pole surface is accomplished by sand blasting the face of the pole. The sand blasting removes the outer layer of mortar, exposing the decorative aggregates beneath. As with the polished finish, a sealer is applied to enhance the look.