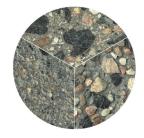

#### TYPE 3 – ETCHED FINISH

Select codes: (3) (ML)

This surface finish, as the name suggests is a semi-rough finish. The etching of the pole surface is accomplished by sand blasting the face of the pole. The sand blasting removes the outer layer of mortar, exposing the decorative aggregates beneath. As with the polished finish, a sealer is applied to enhance the look.