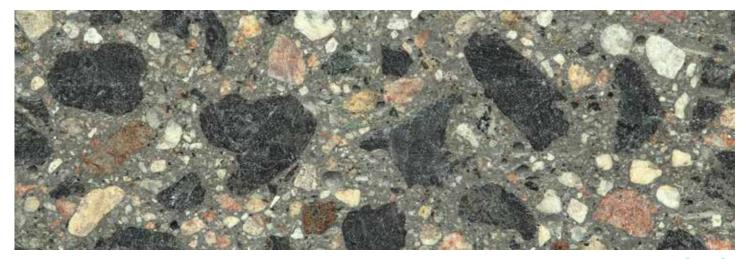

### TYPE 4 – EXPOSED FINISH

Select codes: (4) (ML)

This surface finish is a two-stage process. Initially the pole form is coated with a "surface retarder", which delays the hardening of the thin outer layer of the concrete. After the pole is cured, the pole surface is pressure washed with water to expose the aggregate. This finish is a rough finish, with large portions of the aggregate showing. No sealers are typically applied to this pole.

# **MIDNIGHT LACE**

Select codes: 2 - ML **POLISHED** 

Select codes: 3 - ML **ETCHED** 

**EXPOSED** 