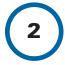

## TYPE 2 - POLISHED FINISH

Select codes: (2) (NG)

This surface finish is accomplished by polishing the face of the concrete pole by mechanical means. Diamond polishing discs work the surface to an ultra smooth finish. After polishing the face of the pole, a minimum of two coats of clear sealer are applied to further enhance the natural beauty of the stone.

# **NATURAL GREY**

Select codes: 2 - NG **POLISHED** 

Select codes: 3 -**ETCHED** 

**EXPOSED** 