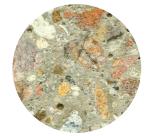

### TYPE 3 – ETCHED FINISH

Select codes: (3) (NG)

This surface finish, as the name suggests is a semi-rough finish. The etching of the pole surface is accomplished by sand blasting the face of the pole. The sand blasting removes the outer layer of mortar, exposing the decorative aggregates beneath. As with the polished finish, a sealer is applied to enhance the look.

# **NATURAL GREY**

Select codes: 2 - NG **POLISHED** 

Select codes: 3 -**ETCHED** 

**EXPOSED** 