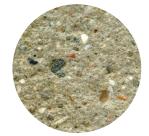

### TYPE 3 – ETCHED FINISH

Select codes: (3) (NG)

This surface finish, as the name suggests is a semi-rough finish. The etching of the pole surface is accomplished by sand blasting the face of the pole. The sand blasting removes the outer layer of mortar, exposing the decorative aggregates beneath. As with the polished finish, a sealer is applied to enhance the look.

# **NATURAL GREY**

Select codes: 2 - NG **POLISHED** 

Select codes: 3 -**ETCHED** 

**EXPOSED** 