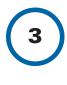

### TYPE 3 – ETCHED FINISH

Select codes: (3) (NG)

This surface finish, as the name suggests is a semi-rough finish. The etching of the pole surface is accomplished by sand blasting the face of the pole. The sand blasting removes the outer layer of mortar, exposing the decorative aggregates beneath. As with the polished finish, a sealer is applied to enhance the look.

# **NATURAL GREY**

Select codes: 2 - NG **POLISHED** 

Select codes: 3 -**ETCHED** 

**EXPOSED** 