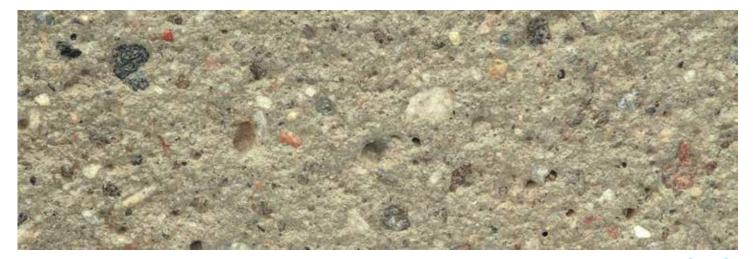

## TYPE 2 - POLISHED FINISH

Select codes: (2) (NG)

This surface finish is accomplished by polishing the face of the concrete pole by mechanical means. Diamond polishing discs work the surface to an ultra smooth finish. After polishing the face of the pole, a minimum of two coats of clear sealer are applied to further enhance the natural beauty of the stone.

# **NATURAL GREY**

Select codes: 2 - NG **POLISHED** 

Select codes: 3 -**ETCHED** 

**EXPOSED** 