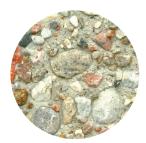

#### TYPE 4 - EXPOSED FINISH

Select codes: (4) (NG)

This surface finish is a two-stage process. Initially the pole form is coated with a "surface retarder", which delays the hardening of the thin outer layer of the concrete. After the pole is cured, the pole surface is pressure washed with water to expose the aggregate. This finish is a rough finish, with large portions of the aggregate showing. No sealers are typically applied to this pole.

# **NATURAL GREY**

Select codes: 2 - NG **POLISHED** 

Select codes: 3 -**ETCHED** 

**EXPOSED** 