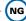

## TYPE 2 - POLISHED FINISH

Select codes: (2) (NG)

This surface finish is accomplished by polishing the face of the concrete pole by mechanical means. Diamond polishing discs work the surface to an ultra smooth finish. After polishing the face of the pole, a minimum of two coats of clear sealer are applied to further enhance the natural beauty of the stone.

### TYPE 3 – ETCHED FINISH

Select codes: (3) (NG)

This surface finish, as the name suggests is a semi-rough finish. The etching of the pole surface is accomplished by sand blasting the face of the pole. The sand blasting removes the outer layer of mortar, exposing the decorative aggregates beneath. As with the polished finish, a sealer is applied to enhance the look.

#### TYPE 4 - EXPOSED FINISH

Select codes: (4) (NG)

This surface finish is a two-stage process. Initially the pole form is coated with a "surface retarder", which delays the hardening of the thin outer layer of the concrete. After the pole is cured, the pole surface is pressure washed with water to expose the aggregate. This finish is a rough finish, with large portions of the aggregate showing. No sealers are typically applied to this pole.

# **NATURAL GREY**

Select codes: 2 - NG **POLISHED** 

Select codes: 3 -**ETCHED** 

**EXPOSED** 