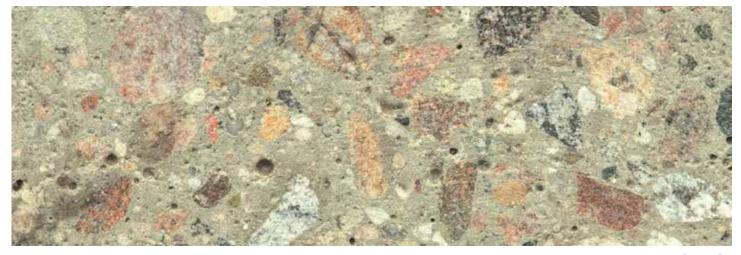

#### TYPE 4 - EXPOSED FINISH

Select codes: (4) (NG)

This surface finish is a two-stage process. Initially the pole form is coated with a "surface retarder", which delays the hardening of the thin outer layer of the concrete. After the pole is cured, the pole surface is pressure washed with water to expose the aggregate. This finish is a rough finish, with large portions of the aggregate showing. No sealers are typically applied to this pole.

# **NATURAL GREY**

Select codes: 2 - NG **POLISHED** 

Select codes: 3 -**ETCHED** 

**EXPOSED** 