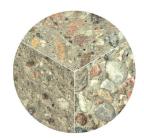

## TYPE 2 - POLISHED FINISH

Select codes: (2) (NG)

This surface finish is accomplished by polishing the face of the concrete pole by mechanical means. Diamond polishing discs work the surface to an ultra smooth finish. After polishing the face of the pole, a minimum of two coats of clear sealer are applied to further enhance the natural beauty of the stone.

# **NATURAL GREY**

Select codes: 2 - NG **POLISHED** 

Select codes: 3 -**ETCHED** 

**EXPOSED** 