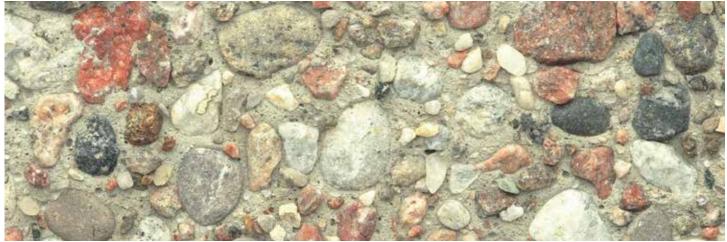

### TYPE 3 – ETCHED FINISH

Select codes: (3) (NG)

This surface finish, as the name suggests is a semi-rough finish. The etching of the pole surface is accomplished by sand blasting the face of the pole. The sand blasting removes the outer layer of mortar, exposing the decorative aggregates beneath. As with the polished finish, a sealer is applied to enhance the look.

# **NATURAL GREY**

Select codes: 2 - NG **POLISHED** 

Select codes: 3 -**ETCHED** 

**EXPOSED** 