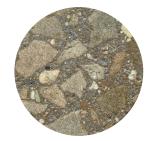

#### TYPE 3 - ETCHED FINISH

Select codes: (3) (SB)

This surface finish, as the name suggests is a semi-rough finish. The etching of the pole surface is accomplished by sand blasting the face of the pole. The sand blasting removes the outer layer of mortar, exposing the decorative aggregates beneath. As with the polished finish, a sealer is applied to enhance the look.

# **SELUKI BRONZE**

POLISHED Select codes: 2 - SB

ETCHED Select codes: 3 - SB

EXPOSED Select codes: 4 - SB