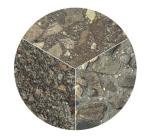

## TYPE 2 - POLISHED FINISH

Select codes: (2)(SB)

This surface finish is accomplished by polishing the face of the concrete pole by mechanical means. Diamond polishing discs work the surface to an ultra smooth finish. After polishing the face of the pole, a minimum of two coats of clear sealer are applied to further enhance the natural beauty of the stone.

# **SELUKI BRONZE**

POLISHED Select codes: 2 - SB

ETCHED Select codes: 3 - SB

EXPOSED Select codes: 4 - SB