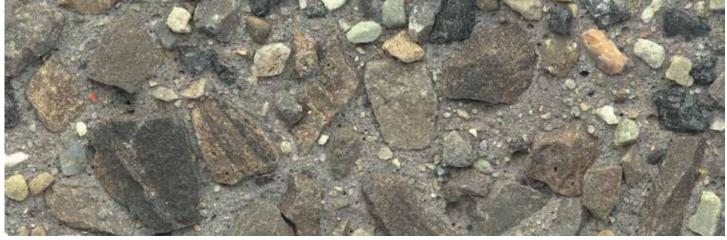

### TYPE 4 – EXPOSED FINISH

Select codes: (4) (SB)

This surface finish is a two-stage process. Initially the pole form is coated with a "surface retarder", which delays the hardening of the thin outer layer of the concrete. After the pole is cured, the pole surface is pressure washed with water to expose the aggregate. This finish is a rough finish, with large portions of the aggregate showing. No sealers are typically applied to this pole.

# **SELUKI BRONZE**

POLISHED Select codes: 2 - SB

ETCHED Select codes: 3 - SB

EXPOSED Select codes: 4 - SB