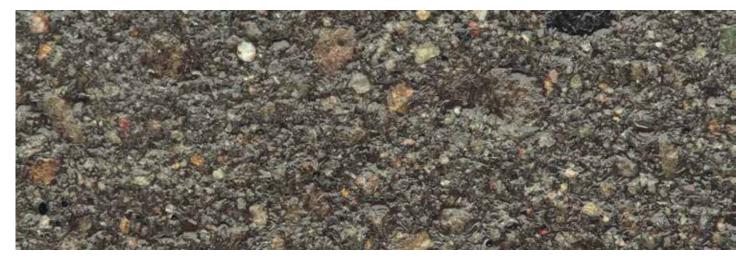

#### TYPE 3 - ETCHED FINISH

Select codes: (3) (SB)

This surface finish, as the name suggests is a semi-rough finish. The etching of the pole surface is accomplished by sand blasting the face of the pole. The sand blasting removes the outer layer of mortar, exposing the decorative aggregates beneath. As with the polished finish, a sealer is applied to enhance the look.

# **SELUKI BRONZE**

POLISHED Select codes: 2 - SB

ETCHED Select codes: 3 - SB

EXPOSED Select codes: 4 - SB