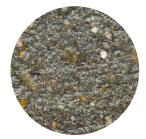

#### TYPE 3 - ETCHED FINISH

Select codes: (3) (SB)

This surface finish, as the name suggests is a semi-rough finish. The etching of the pole surface is accomplished by sand blasting the face of the pole. The sand blasting removes the outer layer of mortar, exposing the decorative aggregates beneath. As with the polished finish, a sealer is applied to enhance the look.

# **SELUKI BRONZE**

POLISHED Select codes: 2 - SB

ETCHED Select codes: 3 - SB

EXPOSED Select codes: 4 - SB