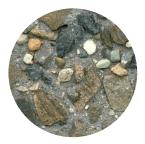

### TYPE 4 – EXPOSED FINISH

Select codes: (4) (SB)

This surface finish is a two-stage process. Initially the pole form is coated with a "surface retarder", which delays the hardening of the thin outer layer of the concrete. After the pole is cured, the pole surface is pressure washed with water to expose the aggregate. This finish is a rough finish, with large portions of the aggregate showing. No sealers are typically applied to this pole.

# **SELUKI BRONZE**

POLISHED Select codes: 2 - SB

ETCHED Select codes: 3 - SB

EXPOSED Select codes: 4 - SB