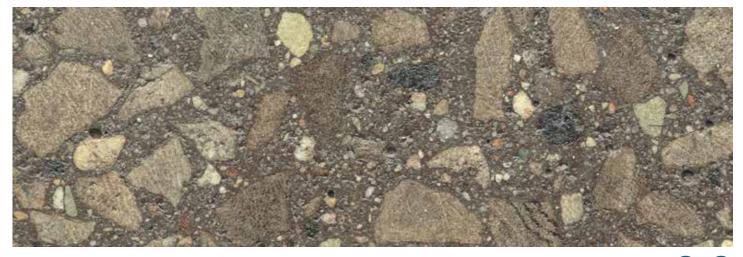

### TYPE 4 – EXPOSED FINISH

Select codes: (4) (SB)

This surface finish is a two-stage process. Initially the pole form is coated with a "surface retarder", which delays the hardening of the thin outer layer of the concrete. After the pole is cured, the pole surface is pressure washed with water to expose the aggregate. This finish is a rough finish, with large portions of the aggregate showing. No sealers are typically applied to this pole.

# **SELUKI BRONZE**

POLISHED Select codes: 2 - SB

ETCHED Select codes: 3 - SB

EXPOSED Select codes: 4 - SB