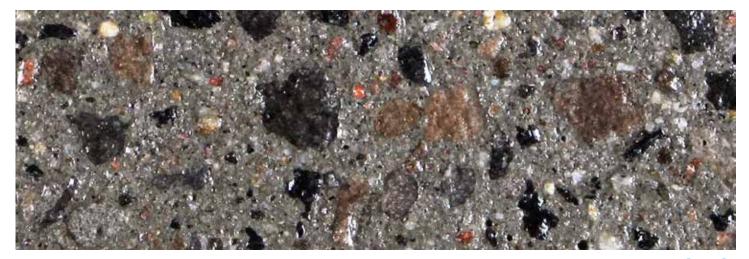

#### TYPE 3 – ETCHED FINISH

Select codes: (3) (SP)

This surface finish, as the name suggests is a semi-rough finish. The etching of the pole surface is accomplished by sand blasting the face of the pole. The sand blasting removes the outer layer of mortar, exposing the decorative aggregates beneath. As with the polished finish, a sealer is applied to enhance the look.

# **SALT & PEPPER**

Select codes: 2 - SP **POLISHED** 

**ETCHED** Select codes: 3 - SP

**EXPOSED** 