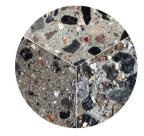

#### TYPE 3 – ETCHED FINISH

Select codes: (3) (SP)

This surface finish, as the name suggests is a semi-rough finish. The etching of the pole surface is accomplished by sand blasting the face of the pole. The sand blasting removes the outer layer of mortar, exposing the decorative aggregates beneath. As with the polished finish, a sealer is applied to enhance the look.

# **SALT & PEPPER**

Select codes: 2 - SP **POLISHED** 

**ETCHED** Select codes: 3 - SP

**EXPOSED** 