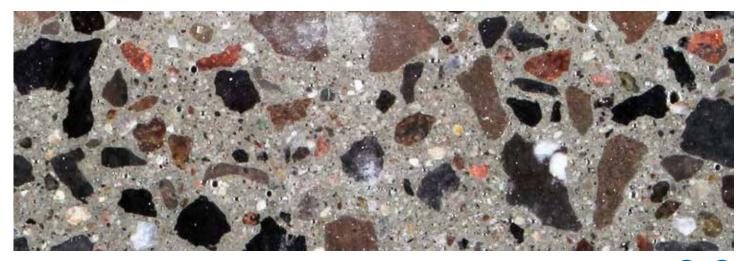

## TYPE 2 - POLISHED FINISH

Select codes: (2)(SP)

This surface finish is accomplished by polishing the face of the concrete pole by mechanical means. Diamond polishing discs work the surface to an ultra smooth finish. After polishing the face of the pole, a minimum of two coats of clear sealer are applied to further enhance the natural beauty of the stone.

# **SALT & PEPPER**

Select codes: 2 - SP **POLISHED** 

**ETCHED** Select codes: 3 - SP

**EXPOSED** 