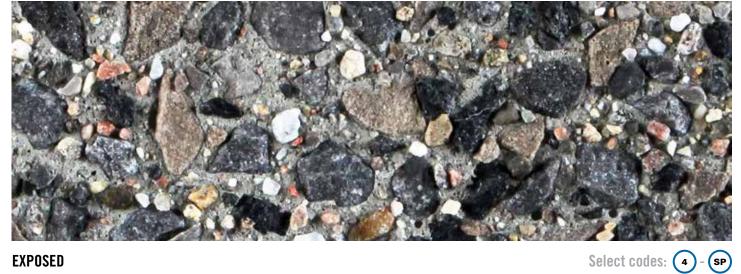

### TYPE 4 – EXPOSED FINISH

Select codes: (4) (SP)

This surface finish is a two-stage process. Initially the pole form is coated with a "surface retarder", which delays the hardening of the thin outer layer of the concrete. After the pole is cured, the pole surface is pressure washed with water to expose the aggregate. This finish is a rough finish, with large portions of the aggregate showing. No sealers are typically applied to this pole.

# **SALT & PEPPER**

Select codes: 2 - SP **POLISHED** 

**ETCHED** Select codes: 3 - SP

**EXPOSED** 