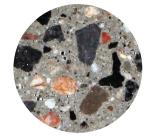

#### TYPE 3 – ETCHED FINISH

Select codes: (3) (SP)

This surface finish, as the name suggests is a semi-rough finish. The etching of the pole surface is accomplished by sand blasting the face of the pole. The sand blasting removes the outer layer of mortar, exposing the decorative aggregates beneath. As with the polished finish, a sealer is applied to enhance the look.

# **SALT & PEPPER**

Select codes: 2 - SP **POLISHED** 

**ETCHED** Select codes: 3 - SP

**EXPOSED** 