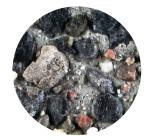

### TYPE 4 – EXPOSED FINISH

Select codes: (4) (SP)

This surface finish is a two-stage process. Initially the pole form is coated with a "surface retarder", which delays the hardening of the thin outer layer of the concrete. After the pole is cured, the pole surface is pressure washed with water to expose the aggregate. This finish is a rough finish, with large portions of the aggregate showing. No sealers are typically applied to this pole.

# **SALT & PEPPER**

Select codes: 2 - SP **POLISHED** 

**ETCHED** Select codes: 3 - SP

**EXPOSED** 