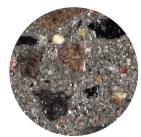

## TYPE 2 - POLISHED FINISH

Select codes: (2)(SP)

This surface finish is accomplished by polishing the face of the concrete pole by mechanical means. Diamond polishing discs work the surface to an ultra smooth finish. After polishing the face of the pole, a minimum of two coats of clear sealer are applied to further enhance the natural beauty of the stone.

# **SALT & PEPPER**

Select codes: 2 - SP **POLISHED** 

**ETCHED** Select codes: 3 - SP

**EXPOSED** 