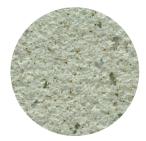

#### TYPE 3 - ETCHED FINISH

Select codes: (3) (vw)

This surface finish, as the name suggests is a semi-rough finish. The etching of the pole surface is accomplished by sand blasting the face of the pole. The sand blasting removes the outer layer of mortar, exposing the decorative aggregates beneath. As with the polished finish, a sealer is applied to enhance the look.

# **VENETIAN WHITE**

Select codes: 2 **POLISHED** 

Select codes: 3 **ETCHED** 

**EXPOSED** 