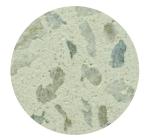

#### TYPE 3 - ETCHED FINISH

Select codes: (3) (vw)

This surface finish, as the name suggests is a semi-rough finish. The etching of the pole surface is accomplished by sand blasting the face of the pole. The sand blasting removes the outer layer of mortar, exposing the decorative aggregates beneath. As with the polished finish, a sealer is applied to enhance the look.

# **VENETIAN WHITE**

Select codes: 2 **POLISHED** 

Select codes: 3 **ETCHED** 

**EXPOSED** 