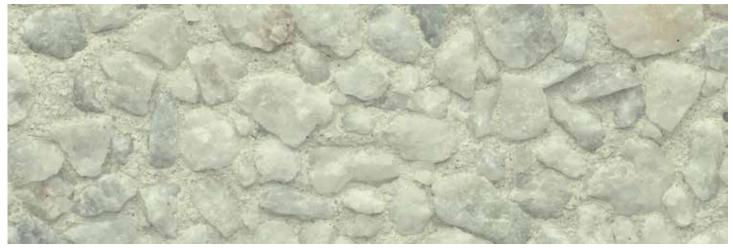

### TYPE 4 - EXPOSED FINISH

Select codes: (4) (vw)

This surface finish is a two-stage process. Initially the pole form is coated with a "surface retarder", which delays the hardening of the thin outer layer of the concrete. After the pole is cured, the pole surface is pressure washed with water to expose the aggregate. This finish is a rough finish, with large portions of the aggregate showing. No sealers are typically applied to this pole.