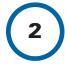

## TYPE 2 - POLISHED FINISH

Select codes: (2) (vw)

This surface finish is accomplished by polishing the face of the concrete pole by mechanical means. Diamond polishing discs work the surface to an ultra smooth finish. After polishing the face of the pole, a minimum of two coats of clear sealer are applied to further enhance the natural beauty of the stone.