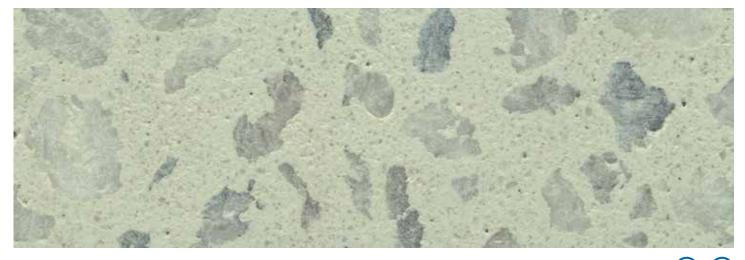

#### TYPE 3 - ETCHED FINISH

Select codes: (3) (vw)

This surface finish, as the name suggests is a semi-rough finish. The etching of the pole surface is accomplished by sand blasting the face of the pole. The sand blasting removes the outer layer of mortar, exposing the decorative aggregates beneath. As with the polished finish, a sealer is applied to enhance the look.

# **VENETIAN WHITE**

Select codes: 2 **POLISHED** 

Select codes: 3 **ETCHED** 

**EXPOSED** 