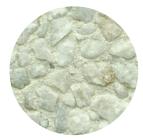

### TYPE 4 - EXPOSED FINISH

Select codes: (4) (vw)

This surface finish is a two-stage process. Initially the pole form is coated with a "surface retarder", which delays the hardening of the thin outer layer of the concrete. After the pole is cured, the pole surface is pressure washed with water to expose the aggregate. This finish is a rough finish, with large portions of the aggregate showing. No sealers are typically applied to this pole.

# **VENETIAN WHITE**

Select codes: 2 **POLISHED** 

Select codes: 3 **ETCHED** 

**EXPOSED** 