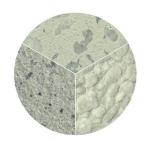

## TYPE 2 - POLISHED FINISH

Select codes: (2) (vw)

This surface finish is accomplished by polishing the face of the concrete pole by mechanical means. Diamond polishing discs work the surface to an ultra smooth finish. After polishing the face of the pole, a minimum of two coats of clear sealer are applied to further enhance the natural beauty of the stone.

#### TYPE 3 - ETCHED FINISH

Select codes: (3) (vw)

This surface finish, as the name suggests is a semi-rough finish. The etching of the pole surface is accomplished by sand blasting the face of the pole. The sand blasting removes the outer layer of mortar, exposing the decorative aggregates beneath. As with the polished finish, a sealer is applied to enhance the look.

### TYPE 4 - EXPOSED FINISH

Select codes: (4) (vw)

This surface finish is a two-stage process. Initially the pole form is coated with a "surface retarder", which delays the hardening of the thin outer layer of the concrete. After the pole is cured, the pole surface is pressure washed with water to expose the aggregate. This finish is a rough finish, with large portions of the aggregate showing. No sealers are typically applied to this pole.

# **VENETIAN WHITE**

Select codes: 2 **POLISHED** 

Select codes: 3 **ETCHED** 

**EXPOSED** 