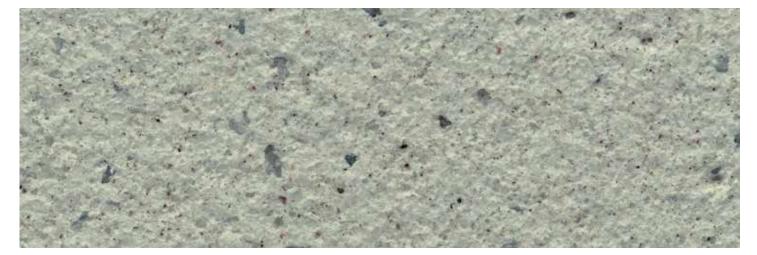

## TYPE 2 - POLISHED FINISH

Select codes: (2) (vw)

This surface finish is accomplished by polishing the face of the concrete pole by mechanical means. Diamond polishing discs work the surface to an ultra smooth finish. After polishing the face of the pole, a minimum of two coats of clear sealer are applied to further enhance the natural beauty of the stone.

# **VENETIAN WHITE**

Select codes: 2 **POLISHED** 

Select codes: 3 **ETCHED** 

**EXPOSED** 