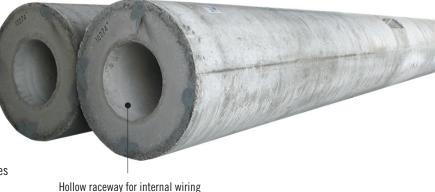

## **Benefits of Spun Concrete Sportslighting Poles**

- Low cost direct burial design
- Hollow raceway for internal wiring and components
- Prefabricated holes, inserts and couplings
- Custom designed to meet your loading requirements
- Long maintenance free life span
- Unlike wood Resistant to insects, fire, and woodpeckers
- Unlike Steel Resistant to rot, and corrosion
- Variety of sizes and strengths (class)
- Available in above grade heights from 30' to 70'
- Manufactured product with consistent quality and strengths
- Factory made raceways, handholes, wiring apertures, and bolt holes
- Extremely rigid product with low vibration