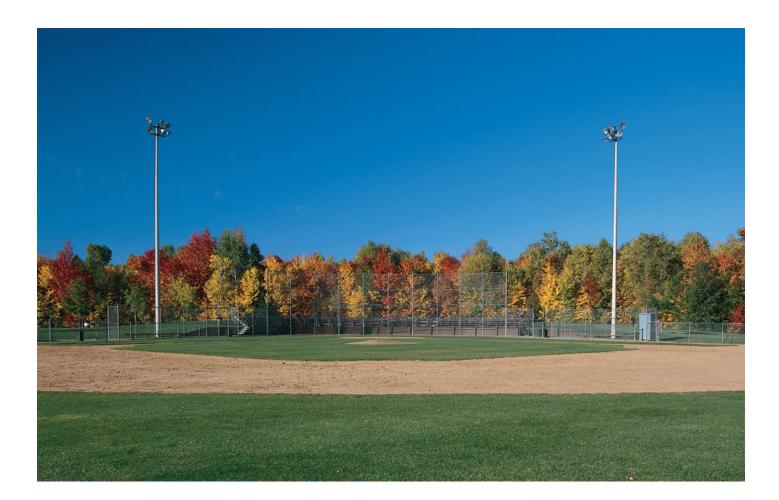

## **SPORTS LIGHTING**

Our Sportlighting spun concrete poles are made to last. The poles have a round symmetrical cross section and are available in above grade heights from 30' to 70'. They are manufactured with a standard mold finish, but etched decor finishes are available upon request. And they will accept a variety of luminaire mounting styles and crossarm mounting configurations.